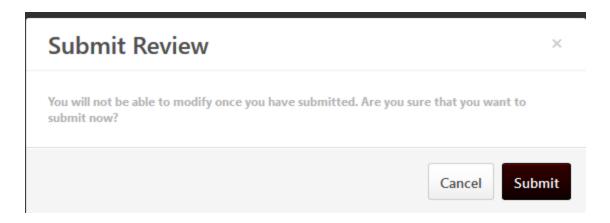

ime





### Development Planning

Discuss Professional

Development Plans with

Employees; Suggest options to

enable employee to reach

Professional Goals. Changes/Edits

CAN be made at this time.





# Summary

**Summary** 

Overall Rating

Advanced Performer

Cornerstone will Generate Overall Rating for 2020

Click "Next" to move to next Page



## Supervisor Signature



By your electronic signature you acknowledge that you have discussed the competencies with this employee and he/she understands the expectations for the review period.

I acknowledge that providing my electronic approval is equivalent to signing this document and I understand that my electronic signature is binding.

Sign

Click Here

#### Scroll Down and Click "Submit"



### Click "Submit" again in the Pop-Up Box



# The Review will then go to the Employee's queue in Cornerstone for His/Her Acknowledgement



#### To View Previously Submitted Tasks

Q Search



Career Center

# Step 4 Complete

Employee self-review
Step 1

Employee Acknowledgement Step 5

Supervisor Review
Step 2

Supervisor Discussion and Sign off
Step 4

2<sup>nd</sup> level supervisor review Step 3