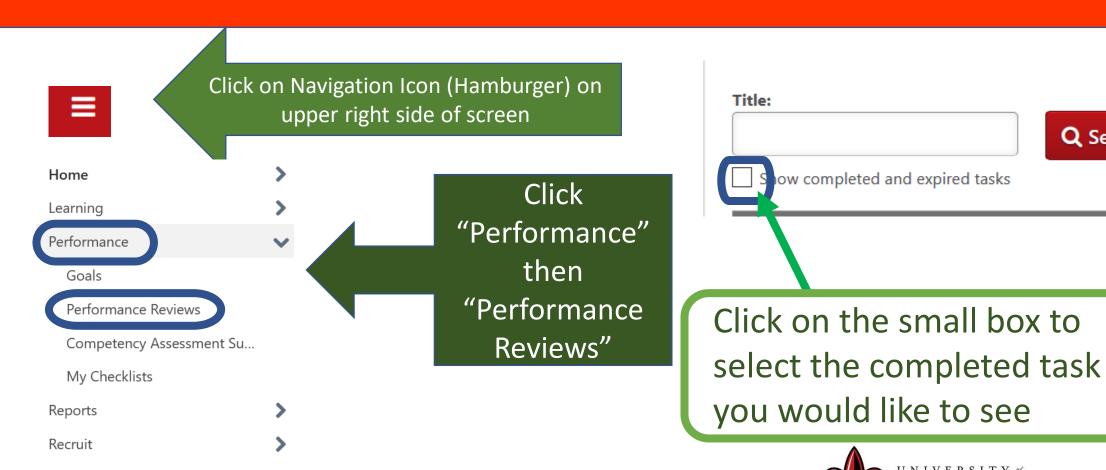

l Goals. Changes/Edits

CAN be made at this time.





# Summary

**Summary** 

Overall Rating

Advanced Performer

Cornerstone will Generate Overall Rating for 2020

Click "Next" to move to next Page



## Supervisor Signature



By your electronic signature you acknowledge that you have discussed the competencies with this employee and he/she understands the expectations for the review period.

I acknowledge that providing my electronic approval is equivalent to signing this document and I understand that my electronic signature is binding.

Sign

Click Here

#### Scroll Down and Click "Submit"



### Click "Submit" again in the Pop-Up Box



# The Review will then go to the Employee's queue in Cornerstone for His/Her Acknowledgement



#### To View Previously Submitted Tasks

Q Search



Career Center

# Step 4 Complete

Employee self-review
Step 1

Employee Acknowledgement Step 5

Supervisor Review
Step 2

Supervisor Discussion and Sign off
Step 4

2<sup>nd</sup> level supervisor review Step 3