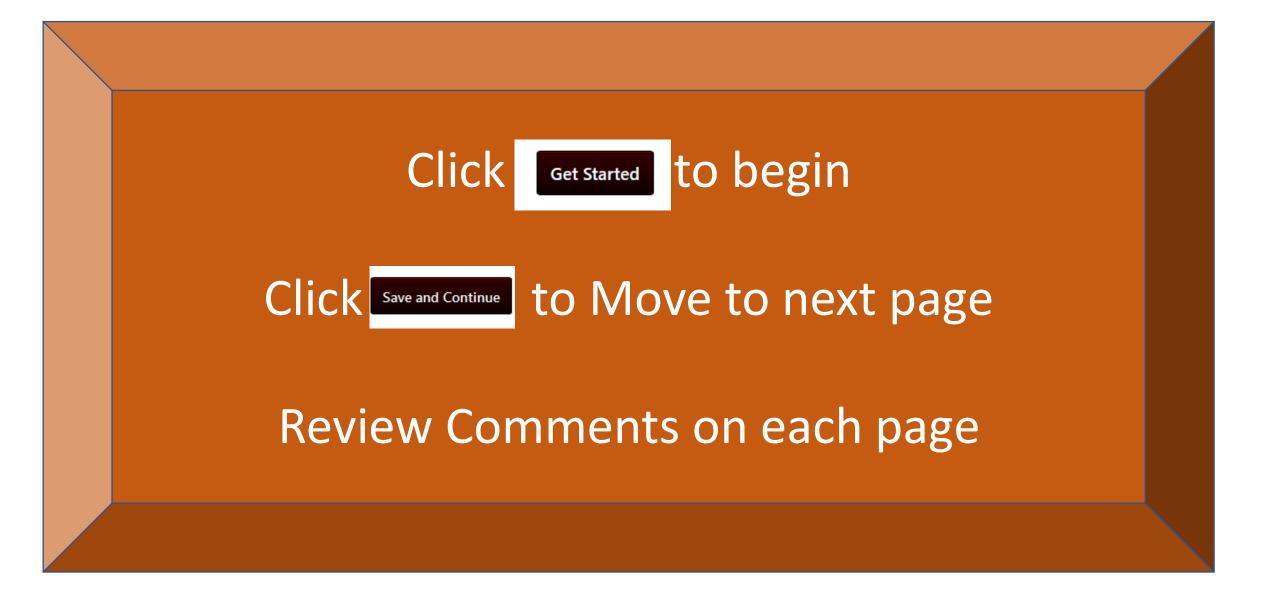

# No Skipping

You must view ALL pages of the Review in order to Submit your Acknowledgement and complete the task