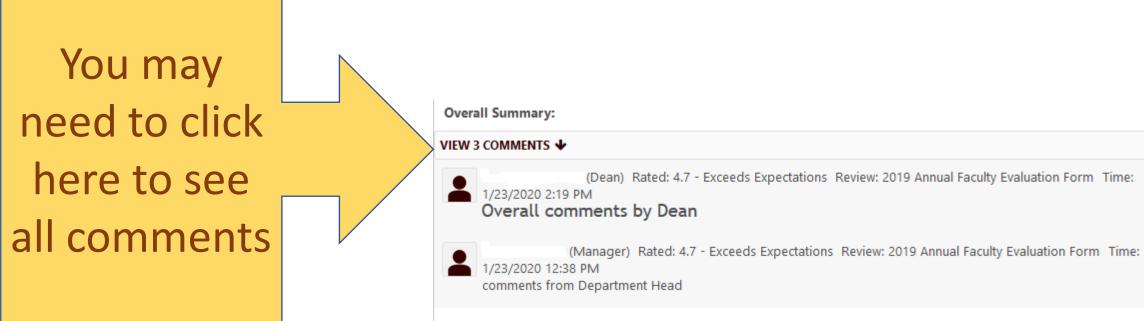

# No Skipping

You must view ALL pages of the Review in order to Submit your Acknowledgement and complete the task