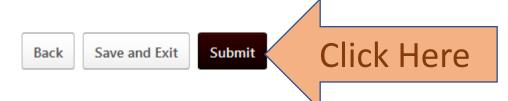

#### The "Submit" button will appear when all of the Pages for this Step have been Viewed

#### Submit Review

You will not be able to modify once you have submitted. Are you sure that you want to submit now?

 $\times$ 