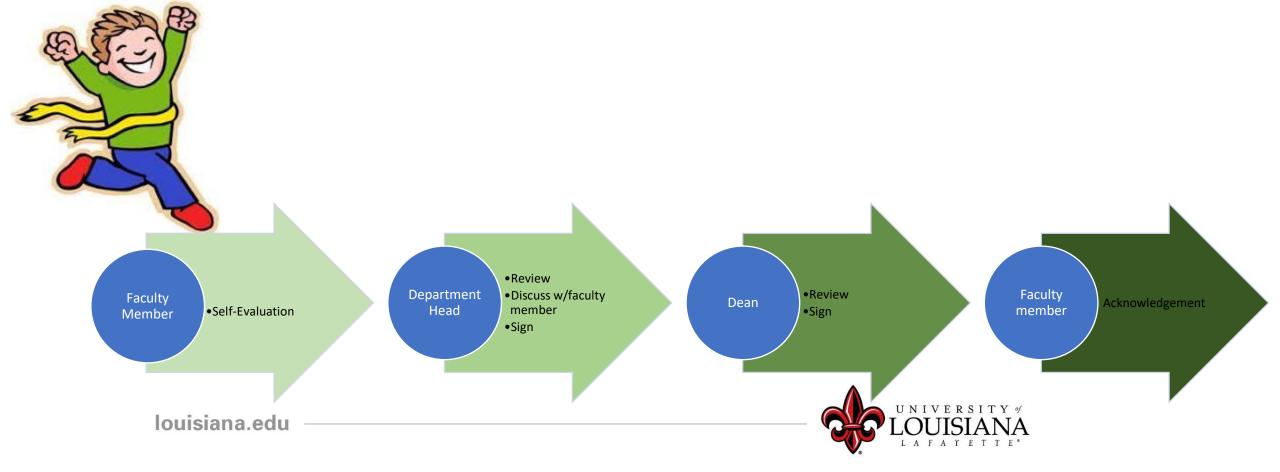

ttach a letter to the Review addressed to the Dean detailing the reason for the request.
- 2. Enter "Provost review requested; letter attached" in the Comment box of the Acknowledgement Page
- 3. Send a hard copy of the letter to the Dean



## Acknowledgement

Faculty Member

I acknowledge that providing my electronic approval is equivalent to signing this document and I understand that my electronic signature is binding.

Sign Then Click Here

Faculty Member Your Name Date:1/23/2020 Redo

Scroll Down to Submit

louisiana.edu

**Click Here** 



#### The "Submit" button will appear when all of the Pages for this Step have been Viewed



#### Submit Review

You will not be able to modify once you have submitted. Are you sure that you want to submit now?



 $\times$ 



# Step 4 Complete



### To View a Previously Submitted Evaluation