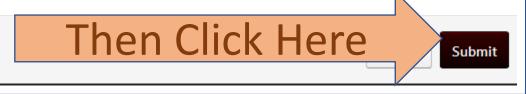

Faculty Member Your Name Date:1/23/2020 Redo

Scroll Down to Submit

louisiana.edu

**Click Here** 