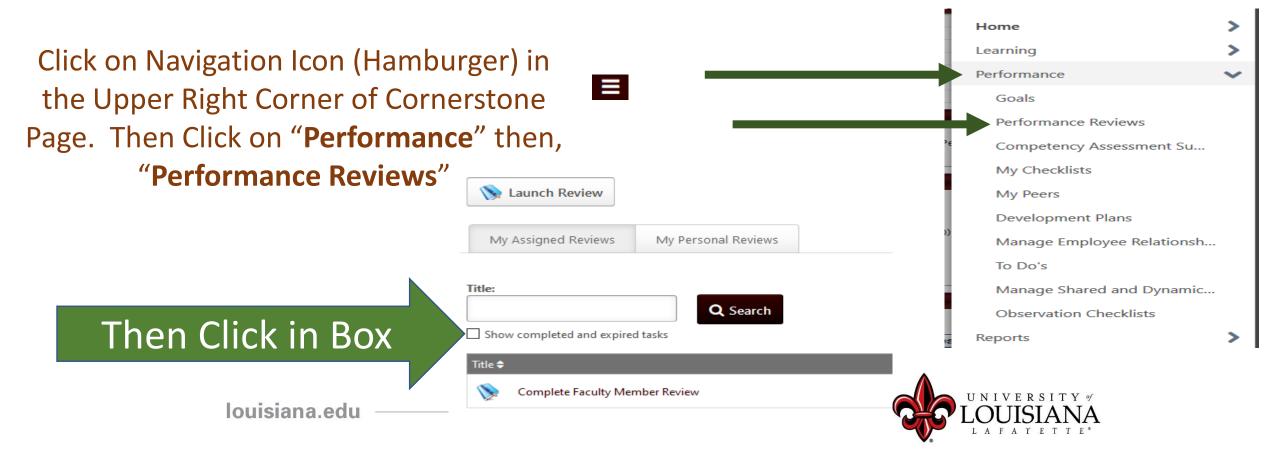

### Access the Evaluation

#### Pending Performance Tasks will be in the Lower Left Block of Your Cornerstone Welcome Page