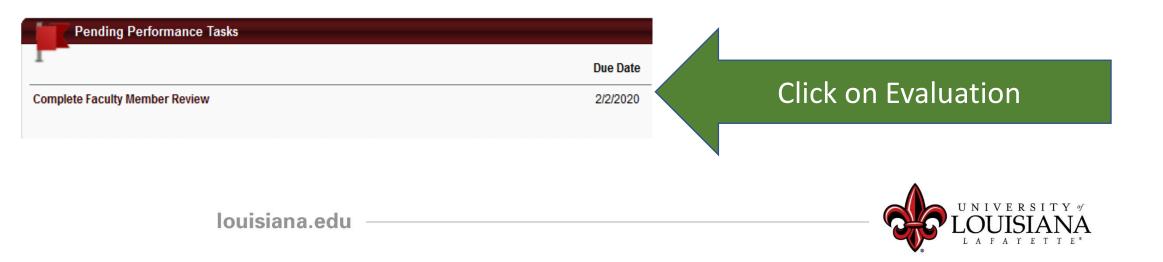

### Access the Evaluation

#### Pending Performance Tasks will be in the Lower Left Block of Your Cornerstone Welcome Page