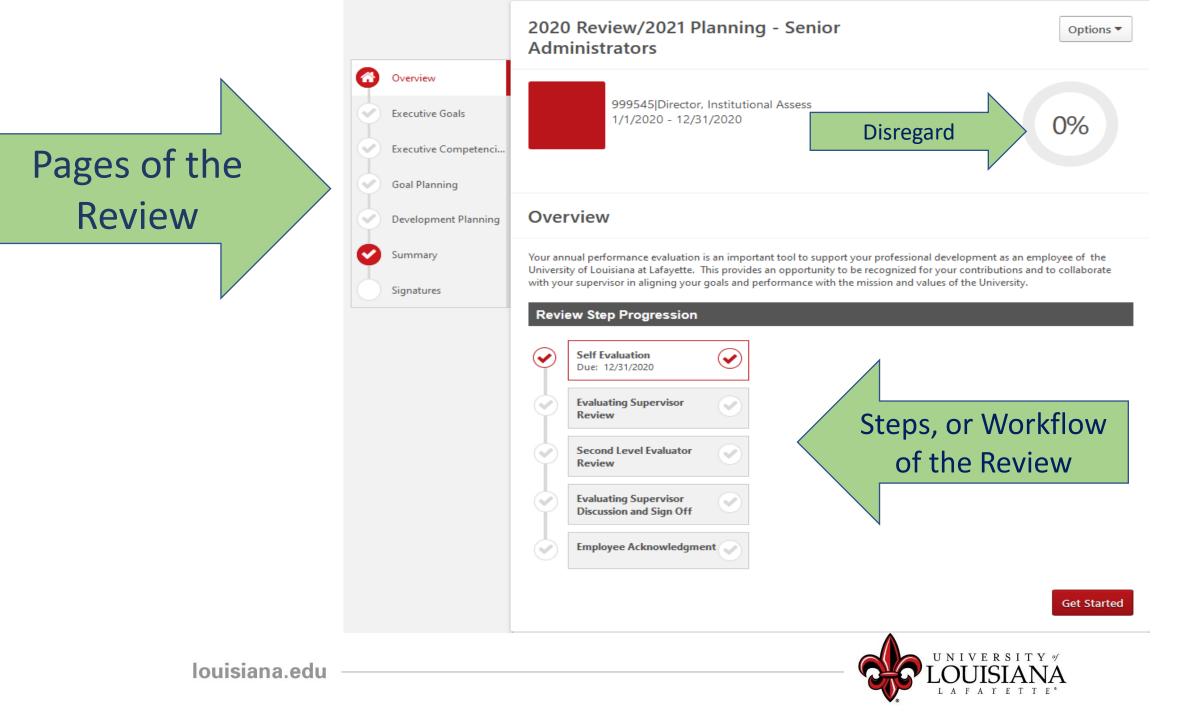

### Executive Goals...

Review entries for the following Pages: > Executive Goals

Executive Competencies

Goal Planning

Click "Save and Continue" after each Page