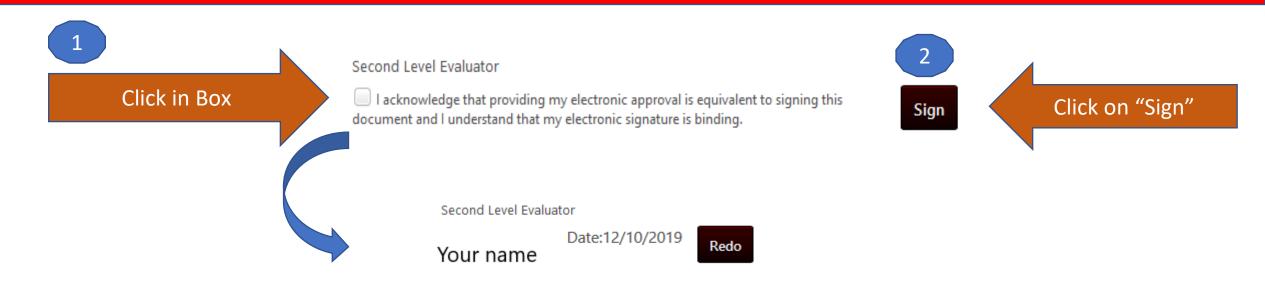

#### 2<sup>nd</sup> Level Supervisor Acknowledgement Step 3

louisiana.edu

Login to ULINK > Click on "Employee" tab > Click on "Cornerstone" in Human click **Resources block** click me In Cornerstone, Click on Select the Evaluation you Navigation Icon  $(\blacksquare)$ , wish to Review then *Performance*, then *Performance* **Reviews** 

#### Submit Review × Vou will not be able to modify once you have submitted. Are you sure that you want to submit now? Cancel Submit Cancel Submit Supervisor Discussion and Sign-Off