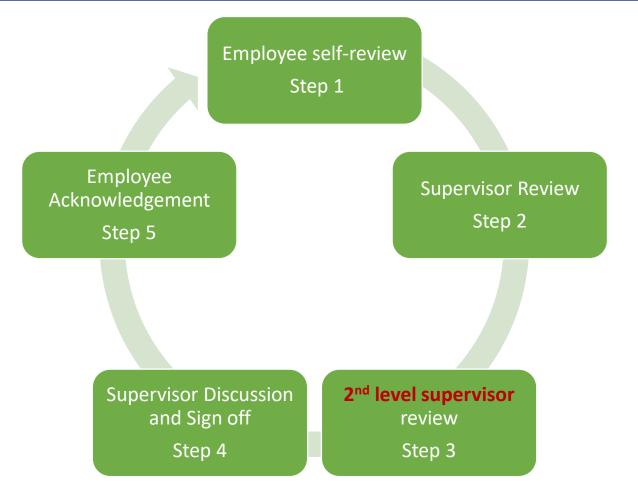

#### 2<sup>nd</sup> Level Supervisor Acknowledgement Step 3

louisiana.edu

Login to ULINK > Click on "Employee" tab > Click on "Cornerstone" in Human click **Resources block** click me In Cornerstone, Click on Select the Evaluation you Navigation Icon  $(\blacksquare)$ , wish to Review then *Performance*, then *Performance* **Reviews** 