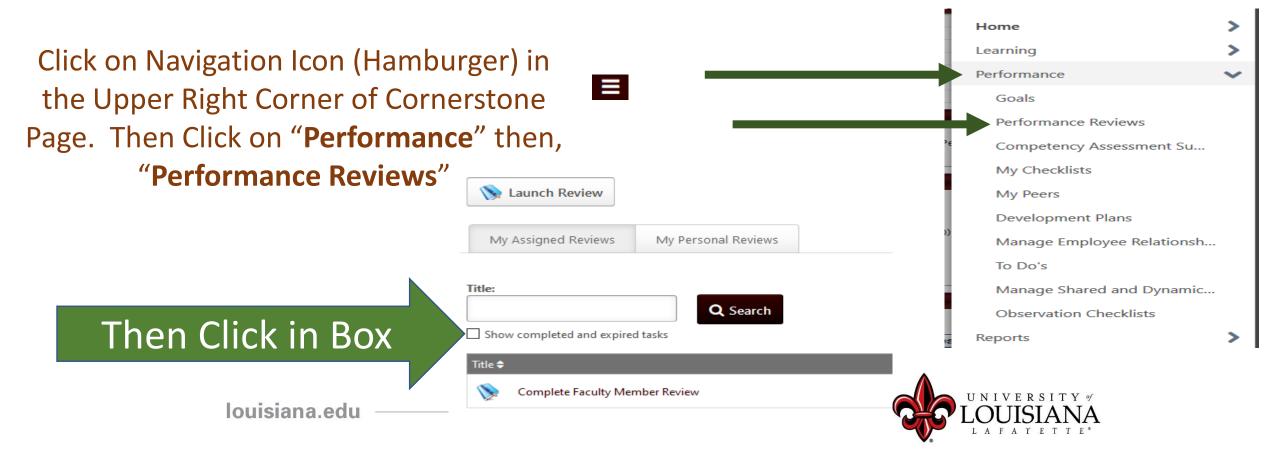

#### 2<sup>nd</sup> Level Supervisor Acknowledgement Step 3

louisiana.edu

Login to ULINK > Click on "Employee" tab > Click on "Cornerstone" in Human click **Resources block** click me In Cornerstone, Click on Select the Evaluation you Navigation Icon  $(\blacksquare)$ , wish to Review then *Performance*, then *Performance* **Reviews** 

### To View a Previously Submitted Evaluation