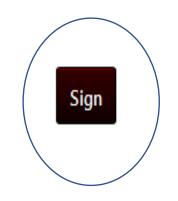

## Electronically Sign Rating

Click to acknowledge

**Evaluating Supervisor** 

acknowledge that providing my electronic approval is equivalent to signing this document and I understand that my electronic signature is binding.

Click to sign

Second Level Supervisor

(name)

Date:6/12/2019

**Evaluating Supervisor** 

Your name

Date:6/12/2019

The screen will change to this; do **NOT** click Redo