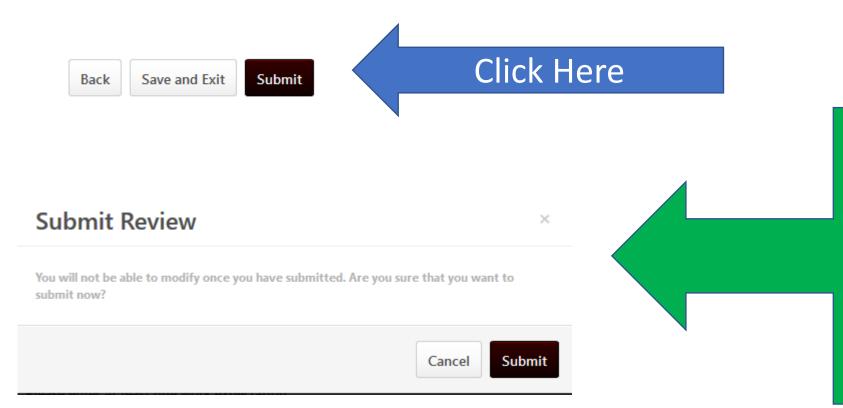

#### Submit Step 3

This box will pop up
Click SUBMIT here
and
Step 3 is Complete!