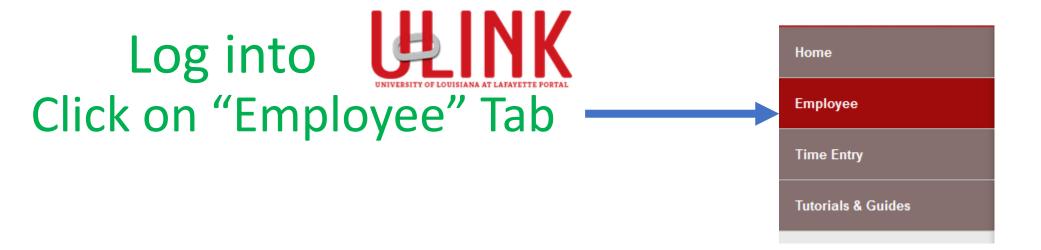

#### **Access Cornerstone**

Click on "Cornerstone & \_\_\_\_
Training" on upper right of Page