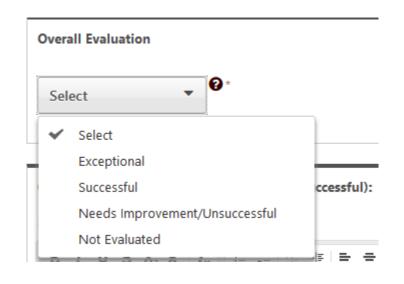

#### **Overall Evaluation**

Top section will be complete **ONLY** if the Employee is on Extended Leave

| elivery Method:  Mailed  Given                                          |
|-------------------------------------------------------------------------|
| ate:                                                                    |
| nrated - If Unrated, select sub-category:  Select One of the Following: |
| Never Rendered                                                          |
| Untimely                                                                |
| Violation of Chapter 10                                                 |

# Review Rating given by Supervisor

- ✓ Documentation to fully support ratings of "Exceptional" or "Needs Improvement" must be attached or entered to the Comment field in accordance with SCS Rule 10.7 ©2
- ✓ Rating of "Not Evaluated" is only applicable for those employed fewer than 90 days by July 1