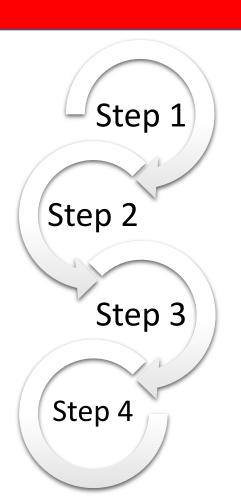

#### Workflow for PES Review

Step 1: Supervisor enters Rating for

Employee

Step 2: 2<sup>nd</sup> Level Supervisor Reviews & Signs

Step 3: Supervisor Discusses Rating with

**Employee & Signs** 

Step 4: Employee Signs Rating