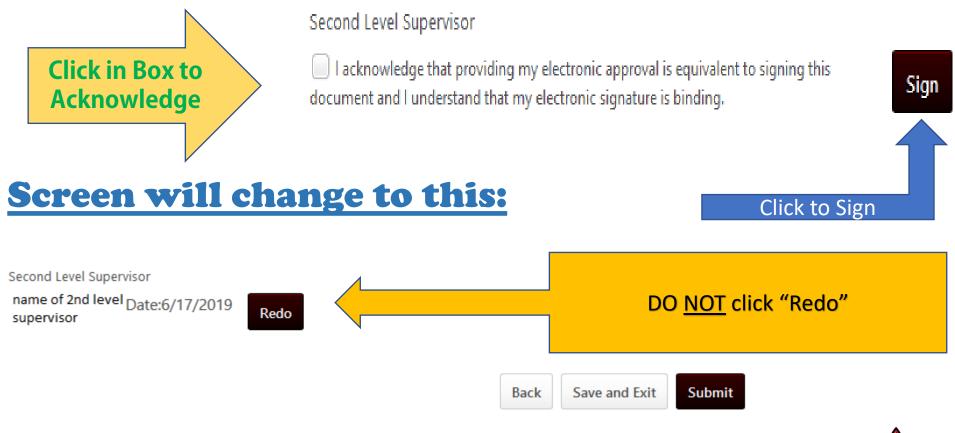

## Sign the Review

louisiana.edu

# Submit Step 2

This box will pop up
Click SUBMIT here
and
Step 2 is Complete!