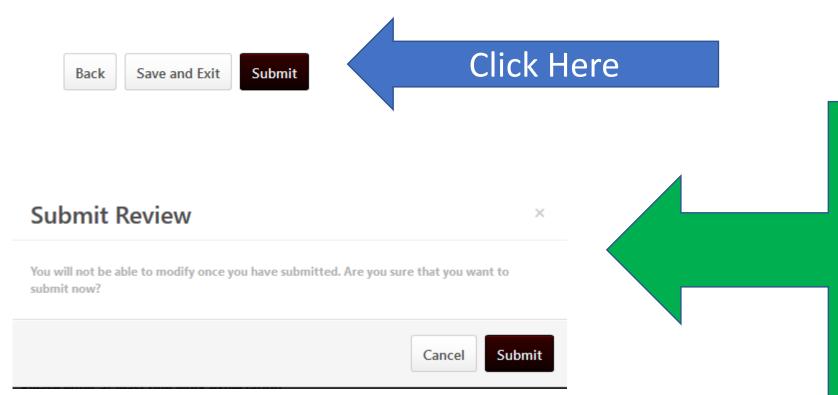

----------------------------------------------------|
| ate:                                                                    |
| nrated - If Unrated, select sub-category:  Select One of the Following: |
| Never Rendered                                                          |
| Untimely                                                                |
| Violation of Chapter 10                                                 |



# Review Rating given by Supervisor



- ✓ Documentation to fully support ratings of "Exceptional" or "Needs Improvement" must be attached or entered to the Comment field in accordance with SCS Rule 10.7 ©2
- ✓ Rating of "Not Evaluated" is only applicable for those employed fewer than 90 days by July 1



## Sign the Review



louisiana.edu



# Submit Step 2



This box will pop up
Click SUBMIT here
and
Step 2 is Complete!



#### Workflow for PES Review



Step 1: Supervisor enters Rating for

Employee

Step 2: 2<sup>nd</sup> Level Supervisor Reviews & Signs

Step 3: Supervisor Discusses Rating with

**Employee & Signs** 

Step 4: Employee Signs Rating



# UNIVERSITY of LOUISIANA LAFAYETTE®