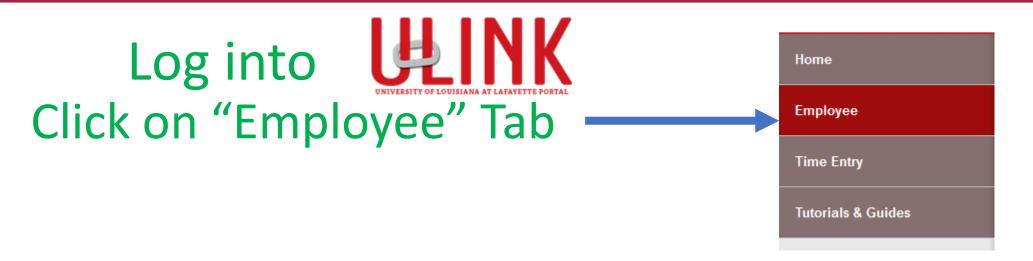

### **Access Cornerstone**

Click on "Cornerstone & \_\_\_\_\_ Cornerstone & Training" on upper right of Page

louisiana.edu