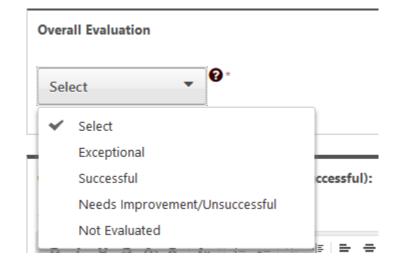

## **Overall Evaluation**

# **Select Rating**

 ✓ Documentation to fully support ratings of "Exceptional" or "Needs Improvement" must be attached or entered to the Comment field in accordance with SCS Rule 10.7 ©2

✓ Rating of "Not Evaluated" is only applicable for those employed fewer than 90 days by July 1