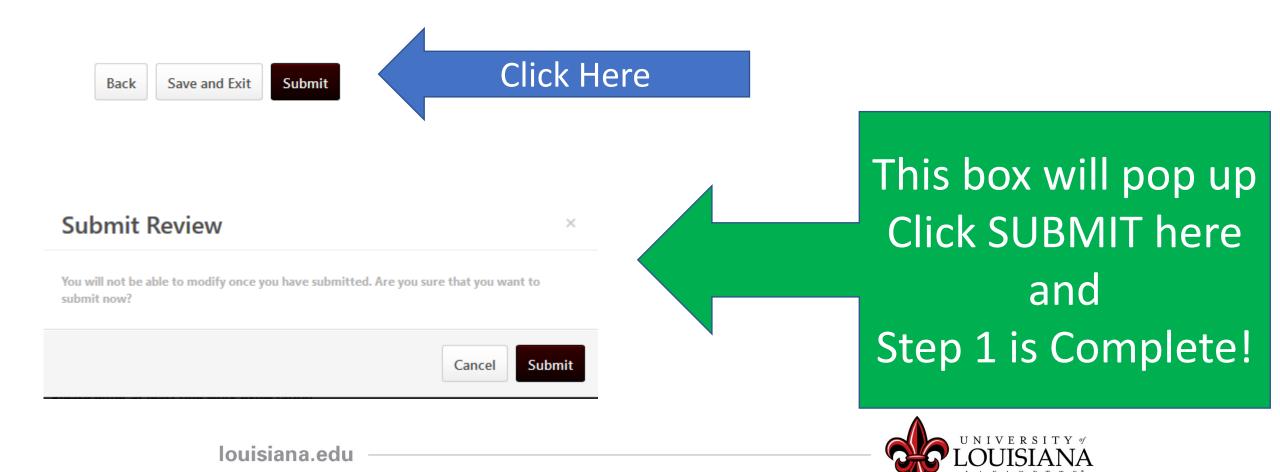

# Complete this top section **ONLY** if the Employee is on Extended Leave

| Delivery Method:<br>Mailed<br>Given        |  |
|--------------------------------------------|--|
| Date:                                      |  |
| Unrated - If Unrated, select sub-category: |  |
| Select One of the Following:               |  |
| Never Rendered                             |  |
| 0                                          |  |
| <ul> <li>Untimely</li> </ul>               |  |



louisiana.edu

# **Select Rating**



 ✓ Documentation to fully support ratings of "Exceptional" or "Needs Improvement" must be attached or entered to the Comment field in accordance with SCS Rule 10.7 ©2

✓ Rating of "Not Evaluated" is only applicable for those employed fewer than 90 days by July 1



## Submit Step 1



## Workflow for PES Review



<u>Step 1</u>: Supervisor enters Rating for
Employee
<u>Step 2</u>: 2<sup>nd</sup> Level Supervisor Reviews & Signs
<u>Step 3</u>: Supervisor Discusses Rating with
Employee & Signs
<u>Step 4</u>: Employee Signs Rating



### UNIVERSITY of LOUISIANA LAFAYETTE®